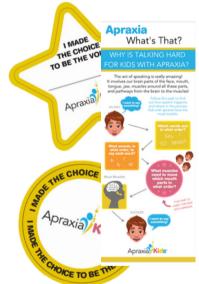

# How Can You Get Involved?

Order an Event Kit to Raise Awareness & Funds https://www.apraxia-kids.org/be-the-voice-diy-fundraising-event-kit/

Host a lunch and learn, post information around your desk at work, organize a jeans day, or make a star wall!

This Kit includes Awareness Rack Cards, bookmarks, a Be the Voice graphic, "I Made the Choice to Be the Voice" fundraising stickers or paper stars, and other optional addon materials. Depending on your needs for Workplace Fundraising, this kit can be customized according to your efforts or employer's policies.